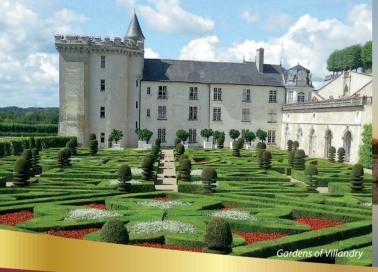

## **BEAUTIFUL LOIRE VALLEY**

Chinon, Langeais & Villandry

Monday & Thursday

Pick up:

09:00 AM Amboise Tourist Office 09:30 AM Tours Tourist Office

- Spend a full day with your personal, experienced and knowledgeable guide.
- CASTLE OF CHINON
- Lunch and wine tasting in the heart of the vineyards, in a Renaissance mansion. Wines of the domain and terroir specialties. A complete gourmet experience.\*
- ▶ CASTLE OF LANGEAIS
- GARDENS OF VILLANDRY