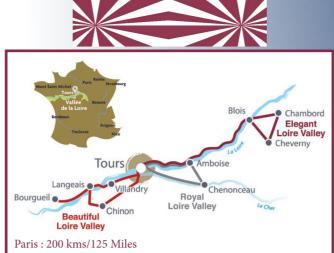

## **BEAUTIFUL LOIRE VALLEY**

Chinon, Langeais & Villandry

Monday & Thursday

Pick up:

09:00 AM Amboise Tourist Office 09:30 AM Tours Tourist Office

- Spend a full day with your personal, experienced and knowledgeable guide.
- CASTLE OF CHINON
- Lunch and wine tasting in the heart of the vineyards, in a Renaissance mansion. Wines of the domain and terroir specialties. A complete gourmet experience.\*
- ▶ CASTLE OF LANGEAIS
- GARDENS OF VILLANDRY

**ROYAL LOIRE VALLEY** 

Blois, Cheverny & Chambord

Tuesday & Friday

Pick up:

09:30 AM Tours Tourist Office

- Spend a full day with your personal, experienced and knowledgeable guide.
- ▶ ROYAL CHATEAU OF BLOIS
- ▶ Lunch in a boutique restaurant. Meet this friendly and locavore family and enjoy your exclusive tasting of cheverny wines, king Francis Ist favorite wine.\*
- ▶ CHATEAU OF CHEVERNY
- ▶ CHATEAU OF CHAMBORD

### **ELEGANT LOIRE VALLEY**

Chenonceau, Amboise & Clos Lucé

Wednesday & Saturday

Pick up:

09:00 AM Amboise Tourist Office 09:30 AM Tours Tourist Office

- Spend a full day with your personal, experienced and knowledgeable guide.
- ▶ CHATEAU OF CHENONCEAU
- Tour, wine tasting and lunch in an exceptional 16th century cave cellar. Enjoy matured and rare wines, local cheese and traditional meal.\*
- ▶ ROYAL CHATEAU OF AMBOISE
- ► CHATEAU OF THE CLOS-LUCE